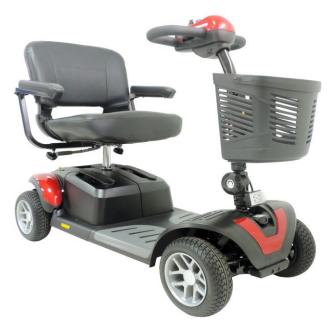

Model : AGIS M9 - Mid size luxury mobility scooter

The AGIS M9 Mid Size Luxury Mobility Scooter comes with all wheels suspension that deliver a smooth and comfortable ride on all terrain, front and back Ultra Bright LED light for safety and larger floor board of 450mm wide to give ample foot rest space and one wide angle Rear Mirror.