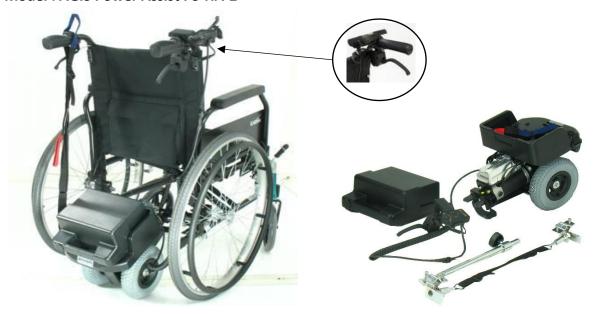

## **Model: AGIS Power Assist PS-HA-2**

This power stroll assist can fit into most brand of Manual wheelchairs and it is easy to install and disconnect. It will take the strain away and make pushing the wheelchair easy on uphill ramps and uneven road. It increase the safety on down hill slope with its build in motor brake that allow the wheelchair to stop on slope and not worry about it rolling away.