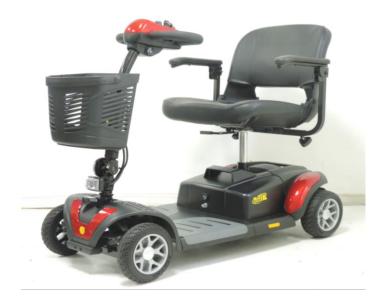

Model: AGIS S6 - Small luxury mobility scooter

The AGIS S6 Small and Compact Size Luxury Mobility Scooter comes with all wheels suspension that deliver a smooth and comfortable ride on all terrain, front Ultra Bright LED light for safety and larger floor board to give ample foot rest space and one wide angle Rear Mirror.

**Specifications** 

| Specifications              |                                        |
|-----------------------------|----------------------------------------|
| Scooter size ( L x W x H )  | 1054 X 546 X863 / 41.5 X 21.5 X 34"    |
| Base weight include battery | 55 kg                                  |
| Battery weight              | 22 kg                                  |
| Seat Size                   | 450 mm / 18" swivel chair              |
| Floor board width           | 450 mm / 18"                           |
| Front Wheel                 | 200 X 65 mm / 8 X 2.5"                 |
| Rear Wheel                  | 200 X 65 mm / 8 X 2.5"                 |
| Anti-tip wheel              | 50 mm/ 2"                              |
| Battery                     | 22 Ah/12 V x 2                         |
| Charger                     | Input AC 100 - 240V, Output 24V, 2 Amp |
| Drive system                | Direct drive / Rear wheel              |
| Motor                       | 270 W/4700RPM                          |
| Turning radius              | 1194 mm /47"                           |
| MAX. speed                  | 6 km/h                                 |
| Estimated Cruising range    | 20km                                   |
| Weight capacity             | 135km                                  |
| Maximum climbing angle      | 6~8°                                   |
| Controller                  | Dynamic DR 50A                         |