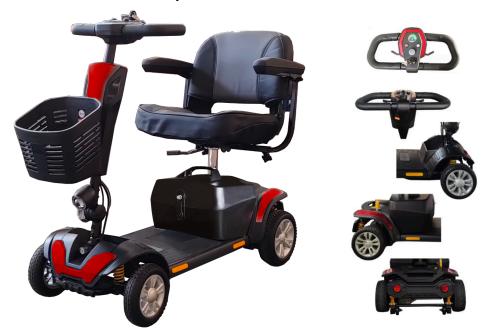

Model: AGIS S8 - Small size mobility scooter

The AGIS S8 is a Small and Compact Mobility Scooter with all wheels suspension that delivers a smooth and comfortable ride on all terrain. It has an adjustable front Ultra Bright LED light for safety and a wide angle Rear Mirror. With a multi-LED battery level display and premium YUASA batteries, you can travel with ease of mind.

**Specifications** 

| Specifications              |                                          |
|-----------------------------|------------------------------------------|
| Scooter size ( L x W x H )  | 103 X 56 X 89 (cm) / 40 X 22 X 35 (inch) |
| Base weight include battery | 58 kg / 128 lbs                          |
| Battery weight              | 22 kg                                    |
| Seat Size                   | 45 cm / 18 inch swivel chair             |
| Floor board width           | 39 cm / 16 inch                          |
| Front Wheel                 | 190 X 54 mm / 7.5 X 2.1 inch             |
| Rear Wheel                  | 198 X 70 mm / 7.8 X 2.8 inch             |
| Anti-tip wheel              | 2"/50mm                                  |
| Battery                     | 22Ah/12V x 2                             |
| Charger                     | Input AC 100 - 240V, Output 24V, 3.5 Amp |
| Drive system                | Direct drive / Rear wheel                |
| Motor                       | 220 W                                    |
| Turning radius              | 118 cm / 47 inch                         |
| MAX. speed                  | 6 km/h                                   |
| Estimated Cruising range    | 22 KM                                    |
| Weight capacity             | 135KG                                    |
| Maximum climbing angle      | 6~8°                                     |
| Controller                  | Dynamic DR 90A                           |