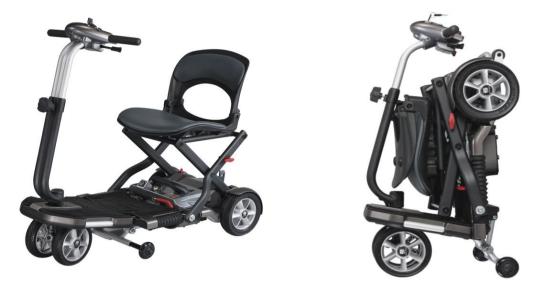

## Portable Folding Scooter - S19 Brio

Built in Taiwan with durable aluminum chassis and tiller with a total weight less than 27KG. Folded scooter easily rolls along like a travelling suitcase. A scooter that you can bring along for holiday oversea. Compliant with IATA Air Travel requirement.

Easy single motion mechanism to deploy; it takes less than 6 seconds to fold and unfold the scooter completely.

Reliable lithium Ion batteries from Panasonic & MuRata. Anti-theft battery covers complete with lock. ISO 7671, LTA & FDA Approved.