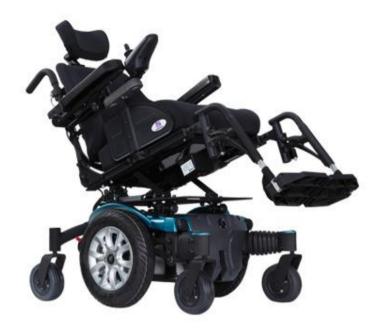

## Power Wheelchair - Mid-wheel Drive P3DXRT/16inch

Powerful and reliable 4-pole motors (500 W) allow for a top speed of 6 KPH Provides smaller turning radius 19.6" suitable for outdoor & indoor use. Equipped programmable VRII 90 Amp for maximum function and precise driver control 45 degree of tilt with 160KG. weight capacity

| ITEM                     | SPECIFICATION              |
|--------------------------|----------------------------|
| WEIGHT CAPACITY          | 160kgs (350lbs)            |
| Seat Size                | 16inch                     |
| DRIVE WHEEL              | 360mm x 75mm (14" x 3")    |
| FRONT CASTER(WHEEL)      | 200mm x 50mm (8" x 2")     |
| REAR CASTER(ANTI-TIPPER) | 155mm x 50mm (6" x 2")     |
| MAX SPEED                | 6КРН                       |
| BATTERY SPECIFICATIONS   | 12V 50Ah x 2pcs            |
| BATTERY RANGE            | 30km (20miles)             |
| CHARGER TYPE             | 5 Amp Off Board            |
| CONTROLLER TYPE          | VR2 90Amp                  |
| MOTOR TYPE               | 500W 4-Pole Motor x 2pcs   |
| LENGTH                   | 1104mm                     |
| WIDE                     | 630mm                      |
| WEIGHT:W/BATTERY         | 126kgs (277lbs)            |
| SUSPENSION               | Drive Wheel / Front Caster |
| TURNING RADIUS           | 500mm (19.625")            |