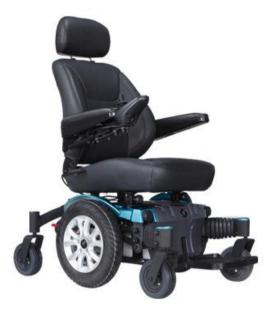

## Power Wheelchair - Mid-wheel Drive P3DX/18inch

P3DX provides compact size for extremely tight overall turning radius

- Stylish and compact mid-wheel drive model with 14" drive wheels
- Extremely low center of gravity offers a lower seat height
- Deluxe captain seat with adjustable backrest
- 6 wheels on the ground enhances the stability and provides a smooth ride

| ITEM                     | SPECIFICATION              |
|--------------------------|----------------------------|
| WEIGHT CAPACITY          | 160kgs (350lbs)            |
| Seat Size                | 18inch                     |
| DRIVE WHEEL              | 360mm x 75mm (14" x 3")    |
| FRONT CASTER(WHEEL)      | 200mm x 50mm (8" x 2")     |
| REAR CASTER(ANTI-TIPPER) | 155mm x 50mm (6" x 2")     |
| MAX SPEED                | бКРН                       |
| BATTERY SPECIFICATIONS   | 12V 50Ah x 2pcs            |
| BATTERY RANGE            | 30km (20miles)             |
| CHARGER TYPE             | 5 Amp Off Board            |
| CONTROLLER TYPE          | VR2 90Amp                  |
| MOTOR TYPE               | 500W 4-Pole Motor x 2pcs   |
| LENGTH                   | 1104mm                     |
| WIDE                     | 630mm                      |
| WEIGHT:W/BATTERY         | 126kgs (277lbs)            |
| SUSPENSION               | Drive Wheel / Front Caster |
| TURNING RADIUS           | 500mm (19.625")            |