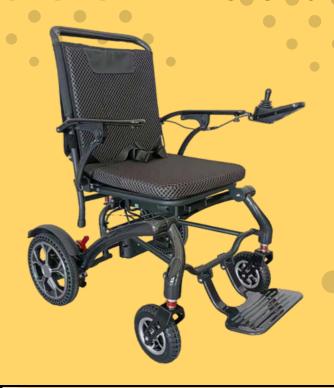

## **AGIS CF-1**

## FOLDABLE POWER MOTORISED WHEELCHAIR

Experience next-level mobility with the AGIS CF-1, a foldable electric wheelchair engineered with advanced carbon fiber technology, combining strength, style, and an ultra-lightweight build, making it ideal for everyday use and travel.

| ITEM                     | SPECIFICATIONS                    |
|--------------------------|-----------------------------------|
| SCOOTER SIZE ( L×W )     | 890 x 620 MM (35" x 27")          |
| BASE WEIGHT              | 19 KG                             |
| BATTERY WEIGHT           | 5 KG                              |
| TOTAL WEIGHT             | 24 KG                             |
| front wheel              | 8"-195 MM                         |
| REAR WHEEL               | 12"-300 MM                        |
| ANTI-TIP WHEEL           | 50 MM/2"                          |
| BATTERY SPECIFICATIONS   | 24VDC - 12AH - LITHIUM ION        |
| CHARGER TYPE             | 2 AMP ON BOARD WITH AUTO CUT-OFF  |
| CHARGING TIME , HOURS    | >8 HOURS                          |
| MOTOR TYPE               | 250W BRUSHLESS                    |
| TURNING RADIUS           | 950 MM / 37.4"                    |
| MAX SPEED                | 6 KM/H                            |
| ESTIMATED CRUISING RANGE | UP TO 15 KM                       |
| WEIGHT CAPACITY          | 120 KG                            |
| SEAT WIDTH               | 460MM (18")                       |
| CONTROLLER TYPE          | JOYSTICK (LEFT/RIGHT HAND OPTION) |
| suspension               | YES                               |