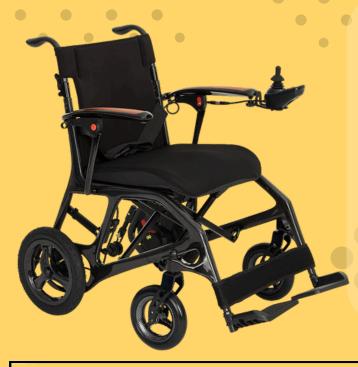

## **AGIS CF-5**

## FOLDABLE CARBON FIBRE FEATHER WEIGHT POWER WHEELCHAIR

Experience a new level of freedom and confidence with the AGIS CF-5 — a versatile, lightweight, and easy-to-use electric wheelchair designed to support your daily mobility needs both indoors and outdoors.

| ITEM                     | SPECIFICATIONS                     |
|--------------------------|------------------------------------|
| SCOOTER SIZE ( L×W×H )   | 970x625x870 MM (35" x 27" x 34.3") |
| BASE WEIGHT              | 13. 6 KG                           |
| BATTERY WEIGHT           | 1.8 KG                             |
| TOTAL WEIGHT             | 15.4 KG                            |
| FRONT WHEEL              | 8"-195 MM                          |
| REAR WHEEL               | 12"-300 MM                         |
| ANTI-TIP WHEEL           | 50 MM/2"                           |
| BATTERY SPECIFICATIONS   | 24VDC - 12AH - LITHIUM ION         |
| CHARGER TYPE             | 2 AMP ON BOARD WITH AUTO CUT-OFF   |
| CHARGING TIME , HOURS    | 4-6 HOURS                          |
| MOTOR TYPE               | 200W X 2                           |
| TURNING RADIUS           | 1200 MM / 47.2"                    |
| MAX SPEED                | 6 KM/H                             |
| ESTIMATED CRUISING RANGE | UP TO 15 KM                        |
| WEIGHT CAPACITY          | 136 KG                             |
| SEAT WIDTH               | 460MM (18")                        |
| CONTROLLER TYPE          | JOYSTICK (LEFT/RIGHT HAND OPTION)  |
| SUSPENSION               | YES                                |