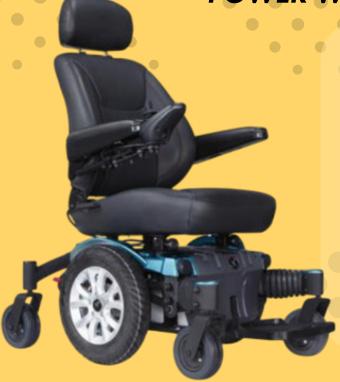

## **AGIS P3DX (18")**

MID-WHEEL DRIVE POWER WHEELCHAIR

The AGIS P3DX is a heavy-duty mid-wheel drive power wheelchair designed for superior stability, maneuverability, and comfort. It offers smooth indoor and outdoor performance, and is ideal for users needing reliable daily mobility.

| ITEM                           | SPECIFICATIONS                 |
|--------------------------------|--------------------------------|
| SCOOTER SIZE ( L×W )           | 1104 x 630 MM (43.46" x 24.8") |
| SEAT SIZE                      | 457.2 MM / 18"                 |
| BATTERY WEIGHT                 | 34 KG                          |
| TOTAL WEIGHT INLCUDING BATTERY | 126 KG                         |
| DRIVE WHEEL                    | 360 x 75 MM (14" x 3")         |
| front wheel                    | 155 x 50 MM (6" x 2")          |
| rear wheel (anti-tipper)       | 155 x 50 MM (6" x 2")          |
| BATTERY SPECIFICATIONS         | 12V - 50AH x 2PCS              |
| CHARGER TYPE                   | 5 AMP OFF BOARD                |
| CHARGING TIME , HOURS          | >8 HOURS                       |
| MOTOR TYPE                     | 500W 4-POLE MOTOR x 2PCS       |
| TURNING RADIUS                 | 500 MM / 19.63"                |
| MAX SPEED                      | 6 KM/H                         |
| ESTIMATED CRUISING RANGE       | UP TO 30 KM                    |
| WEIGHT CAPACITY                | 160 KG                         |
| MAX CLIMBING ANGLE             | 9°                             |
| CONTROLLER TYPE                | VR2 90 AMP                     |
| SUSPENSION                     | DRIVE WHEEL / FRONT WHEEL      |