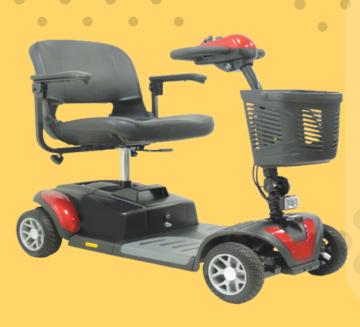

## AGIS S6

## LIGHTWEIGHT MOBILITY SCOOTER

The AGIS S6 is a compact, lightweight mobility scooter built for users who need performance without compromising on comfort. Ideal for indoor use and short-distance travel, the S6 offers smooth maneuverability, simple controls, and effortless mobility.