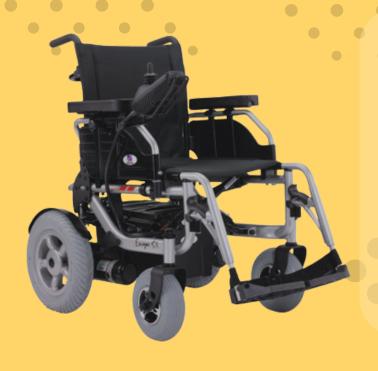

## HEARTWAY HP8 (36AH)

## HEAVY DUTY POWER WHEELCHAIR

The Heartway HP-8 combines advanced engineering with sleek design to provide an exceptional mobility solution for those seeking both comfort and freedom. Built with a strong yet lightweight frame, the HP-8 offers excellent maneuverability and stability, making it perfect for both indoor and outdoor use.