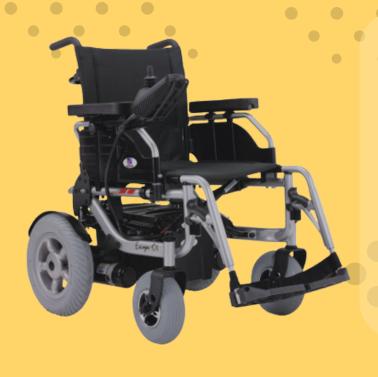

## HEARTWAY HP8 (50AH)

## HEAVY DUTY POWER WHEELCHAIR

The Heartway HP-8 combines advanced engineering with sleek design to provide an exceptional mobility solution for those seeking both comfort and freedom. Built with a strong yet lightweight frame, the HP-8 offers excellent maneuverability and stability, making it perfect for both indoor and outdoor use.