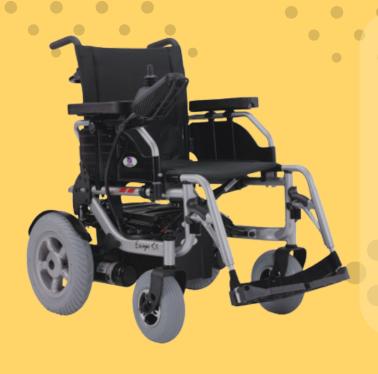

## HEARTWAY HP8 (36AH)

## HEAVY DUTY POWER WHEELCHAIR

The Heartway HP-8 combines advanced engineering with sleek design to provide an exceptional mobility solution for those seeking both comfort and freedom. Built with a strong yet lightweight frame, the HP-8 offers excellent maneuverability and stability, making it perfect for both indoor and outdoor use.