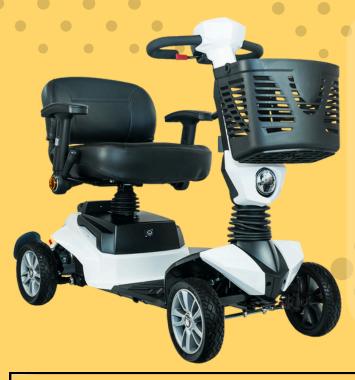

## S11 ZEN PLUS

## LIGHTWEIGHT COMPACT MOBILITY SCOOTER

The S11 Zen Plus+ is a sleek and compact power scooter designed to offer maximum convenience and comfort. With its user-friendly controls and modern design, it's perfect for individuals looking for a reliable mobility solution both indoors and outdoors.

| ITEM                     | SPECIFICATIONS                       |
|--------------------------|--------------------------------------|
| SCOOTER SIZE ( L×W×H )   | 1070x580x950 MM (42.1"×22.8" ×37.4") |
| BASE WEIGHT              | 36 KG                                |
| BATTERY WEIGHT           | 22 KG                                |
| TOTAL WEIGHT             | 58 KG                                |
| front wheel              | 9.5"-240 MM                          |
| REAR WHEEL               | 9.5"-240 MM                          |
| anti-tip wheel           | 50 MM/2"                             |
| BATTERY SPECIFICATIONS   | 24VDC - 13.5AH - LITHIUM ION         |
| CHARGER TYPE             | 2 AMP OFF BOARD                      |
| CHARGING TIME , HOURS    | >8 HOURS                             |
| MOTOR TYPE               | 400W                                 |
| TURNING RADIUS           | 1260 MM / 49.5"                      |
| MAX SPEED                | 6 KM/H                               |
| ESTIMATED CRUISING RANGE | UP TO 20 KM                          |
| WEIGHT CAPACITY          | 135 KG                               |
| MAX CLIMBING ANGLE       | 9°                                   |
| CONTROLLER TYPE          | S-DRIVE 70 AMP                       |
| SUSPENSION               | YES                                  |