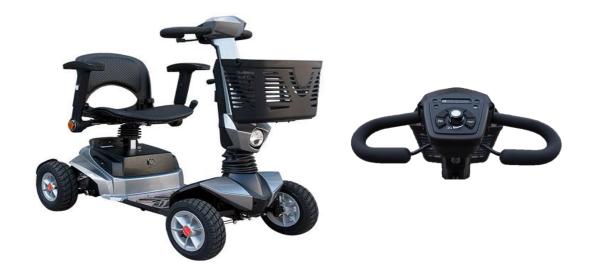

## **Heartway S11 Zen Plus**

The S11 Zen Plus+ is a stylish lightweight compact power scoter, with easy to use controls. S11 Zen+ can be dismantled in seconds, for easy hand-carry and storage, or so that can be put into the car for transportation. The total weight of S11 Zen without installing batteries is approximately 48 kg (105lbs). S11 Zen is equipped with rear suspensions and with 9.5" drive wheels and front casters. It has a maximum weight capacity of 135kgs (300 lbs) and a maximum traveling speed up to 8KPH(5 MPH).